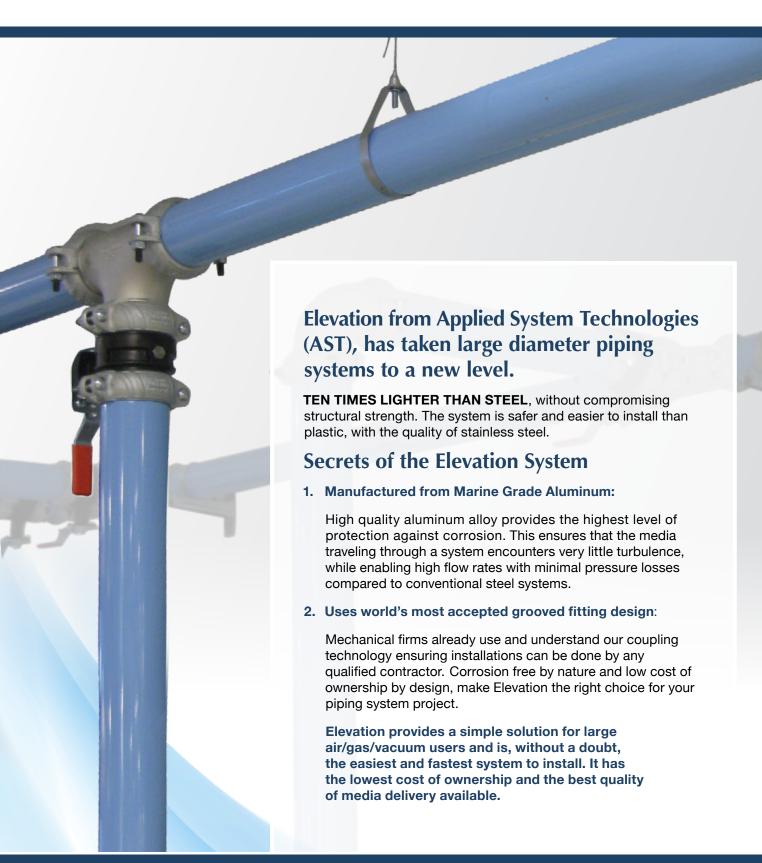

# Connect Elevation to Infinity for maximum advantage.

Once you've installed an Elevation header, it's common to have smaller diameter piping for drops and solid line hook-ups to machines and equipment.

Infinity, like Elevation, is comprised of an all metal, non-corrosive system with bore sizes from 20mm (3/4") up to 63mm (2 1/2"). The piping is manufactured in the same **MARINE GRADE ALUMINUM** as Elevation but promotes a different range and style of fittings.

Infinity fittings are made from solid brass and nickel-plated to provide a **STRONG AND NON-CORROSIVE** solution. The fitting design is a simple "push to connect" system and requires minimal skill, effort or tooling to install.

# Non-Corrosive Marine Grade Aluminum Tubing.

- Marine grade aluminum constructionprevents rust and system deterioration.
- Zero corrosion eliminates expensive production downtime and dramatically reduces maintenance costs.
- Smooth internal diameter insuring higher flow rates with less turbulence than traditional iron pipe, throughout the life of the system.
- O High quality powder coat finish
- O Lowest cost of ownership available.