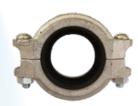

It couldn't be easier.

Attach saddle clamp to
 Elevation pipe with female
 threaded connection.

2. Screw male thread connector into female connector.

3. Attach
Infinity piping
to fitting.

**GROOVE** 

**GASKET** 

**BOLT/NUT** 