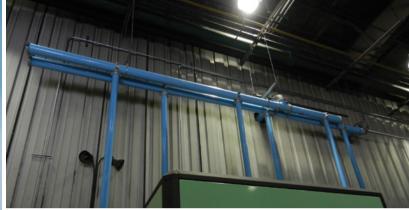

# Non-Corrosive Marine Grade Aluminum Tubing.

- Marine grade aluminum constructionprevents rust and system deterioration.
- Zero corrosion eliminates expensive production downtime and dramatically reduces maintenance costs.
- Smooth internal diameter insuring higher flow rates with less turbulence than traditional iron pipe, throughout the life of the system.
- O High quality powder coat finish
- O Lowest cost of ownership available.

### Don't jeopardize efficiency.

Piping is responsible for the delivery of compressed air to the point of use. Material, age and condition impact both system reliability and air quality. Compressed air piping made from iron will rust and corrode, creating buildup on the interior and reducing the functional diameter. This buildup results in increasing pressure losses, as well as, contamination contributing to poor quality air.