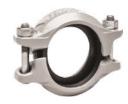

It couldn't be easier.

Attach saddle clamp to
 Elevation pipe with female
 threaded connection.

2. Screw male thread connector into female connector.

3. Attach
Infinity piping
to fitting.

**GROOVE** 

**GASKET** 