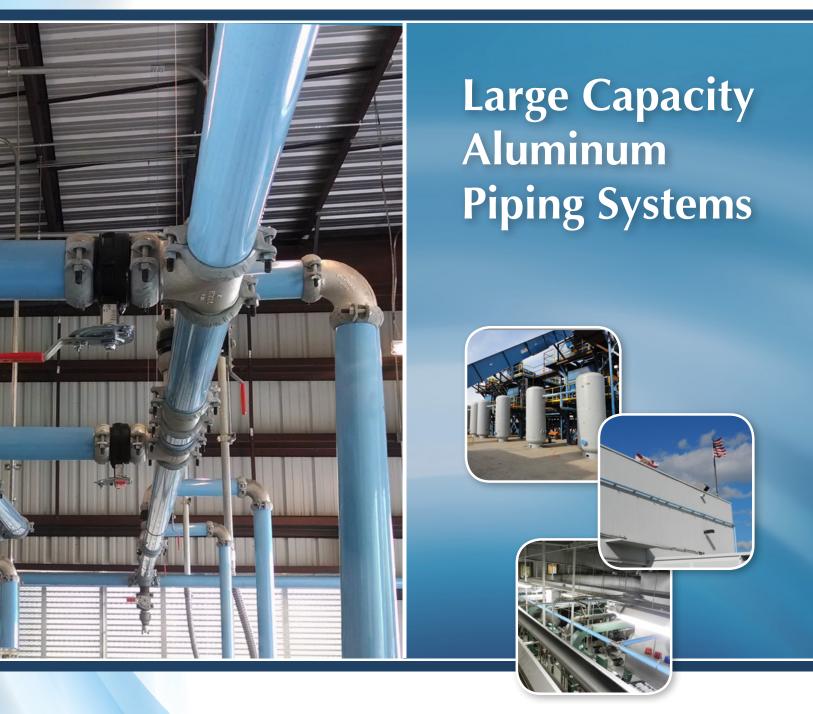

HIGH PERFORMANCE
ALL METAL PIPING SYSTEM
Compressed Air / Vacuum / Inert Gases
73mm (2.5") – 220mm (8")