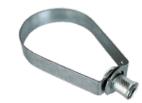

### It couldn't be easier.

Simply drill a hole in the Elevation tubing. Attach an Outlet Saddle Clamp around the tubing to leave a female threaded connection. This allows for simple conversion between Elevation and Infinity.

It couldn't be easier.

Attach saddle clamp to
 Elevation pipe with female
 threaded connection.

2. Screw male thread connector into female connector.

3. Attach
Infinity piping
to fitting.

**GROOVE** 

**GASKET** 