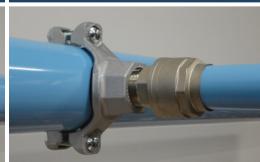

### It couldn't be easier.

Simply drill a hole in the Elevation tubing. Attach an Outlet Saddle Clamp around the tubing to leave a female threaded connection. This allows for simple conversion between Elevation and Infinity.

It couldn't be easier.

Attach saddle clamp to
 Elevation pipe with female
 threaded connection.

2. Screw male thread connector into female connector.

3. Attach
Infinity piping
to fitting.

**GROOVE** 

**GASKET** 