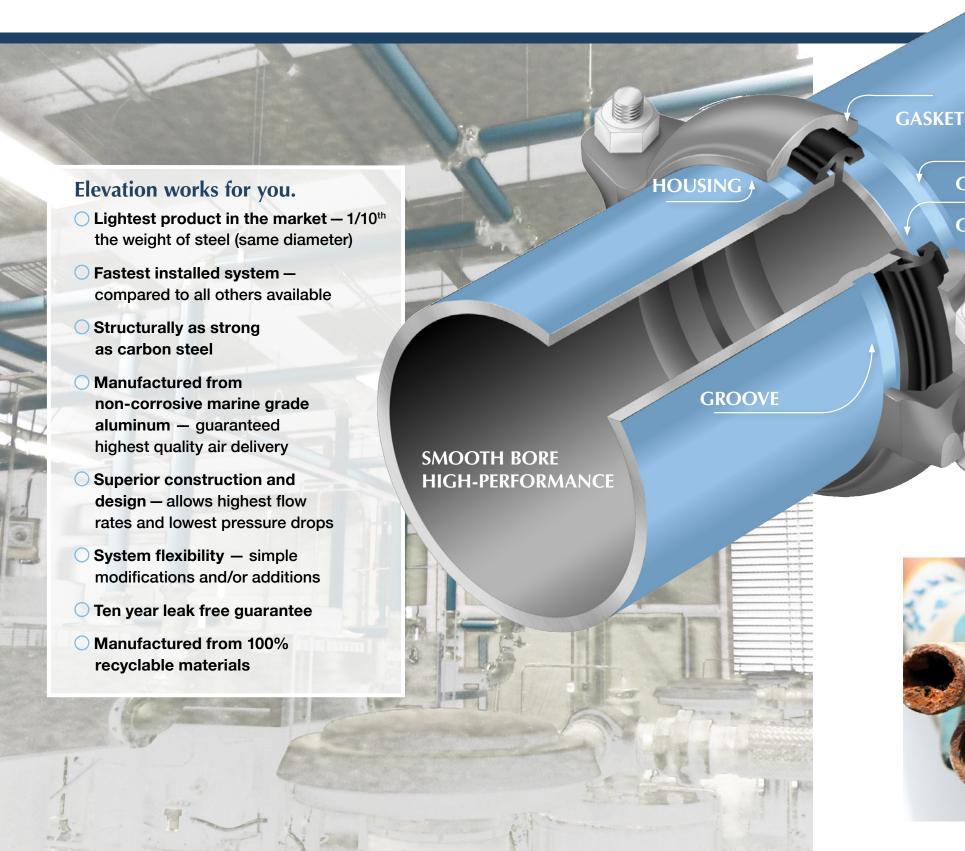

It couldn't be easier.

Attach saddle clamp to
 Elevation pipe with female
 threaded connection.

2. Screw male thread connector into female connector.

3. Attach
Infinity piping
to fitting.

**GROOVE** 

**GASKET** 

**BOLT/NUT** 

# Non-Corrosive Marine Grade Aluminum Tubing.

- Marine grade aluminum constructionprevents rust and system deterioration.
- Zero corrosion eliminates expensive production downtime and dramatically reduces maintenance costs.
- Smooth internal diameter insuring higher flow rates with less turbulence than traditional iron pipe, throughout the life of the system.
- O High quality powder coat finish
- O Lowest cost of ownership available.